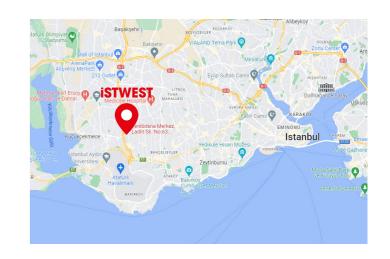

### **ISTWEST**

7-year-old project located in Bahçelievler area, just 5 minutes away from Ataturk Airport, on the main city highway, close to a metro station. Central location. Big compound with nice landscaping and all kinds of facilities.

#### Project information:

 $\begin{array}{ll} \text{Floor} & : 6 \\ \text{Gross} & : 150 \text{ m}^2 \\ \text{Net} & : 120 \text{ m}^2 \end{array}$ 