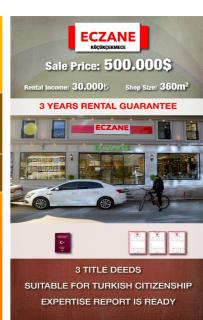

### **COMMERCIAL REAL ESTATE**

The clients have access to already leased commercial premises, with immediate rental income.

While residential property that sells at \$400,000 to \$450,000 can generate rental income of about 18,000 to 20,000 TL, commercial premises at the same price can generate up to 25,000 TL, 25% more return on investment!

This type of investment is perfect for investors who wish not to live in Turkey in the short term.

We have many commercial premise options (with the existing tenants) selling between \$415,000 and \$460,000.