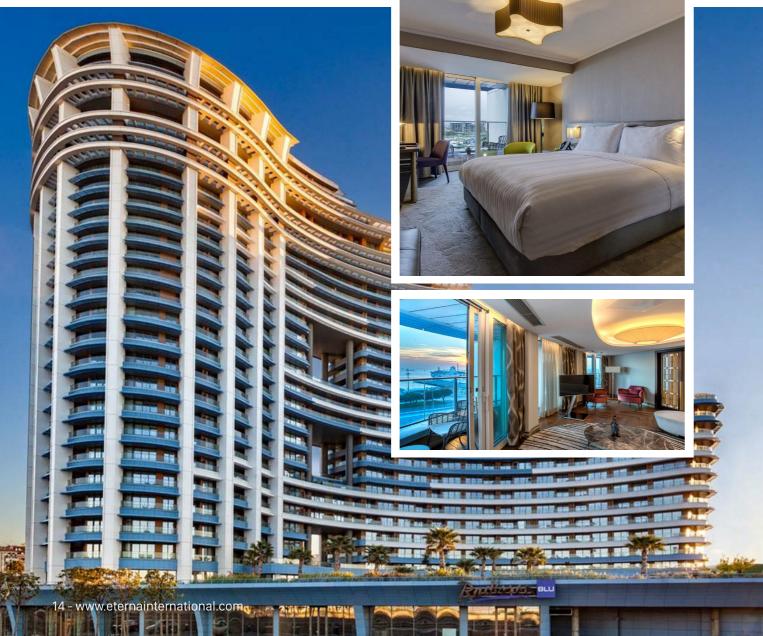

### THE ELYSIUM

7-year-old project located in the Taksim area in the heart of Istanbul. City center, prestigious 5 star Hotel Project. Very nice furnished loft with access to all kinds of facilities (gym, indoor and outdoor swimming pools, sauna, Turkish bath). Perfect for rental,

#### **Project information:**

Floor : 1 Gross : 95 m² Net : 78 m²