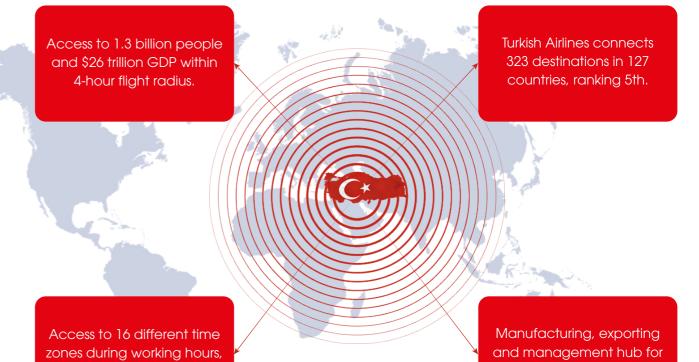

#### **CRITICAL POSITION**

#### **STRATEGIC COUNTRY**

from Tokyo to NYC

#### **EU CUSTOMS UNION**

Since January 1st, 1996, Turkey has access to the World's largest customer market (\$14.5 trillion)

multinationals

#### **NATO MEMBER**

Since 1952, Turkey is full member of the North Atlantic sercurity alliance, along with 29 other member countries, in North America and Europe.

#### G-20 MEMBER

Turkey is member of the G-20, a group of the World's 20 largest economies.

#### **BELT AND ROAD**

Turkey is participating in China's One Belt Road initiative, receiving substantial investment.