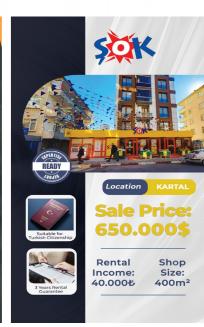

### **COMMERCIAL REAL ESTATE**

The clients have access to already leased commercial premises, with immediate rental income.

While residential property that sells at \$400,000 to \$450,000 can generate rental income of about 18,000 to 20,000 TL, commercial premises at the same price can generate up to 25,000 TL, 25% more return on investment!

This type of investment is perfect for investors who wish not to live in Turkey in the short term.

We have many commercial premise options (with the existing tenants) selling between \$415,000 and \$460,000.