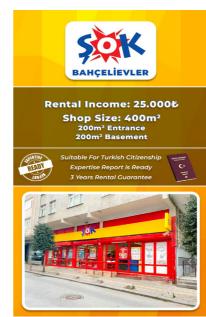

### **COMMERCIAL REAL ESTATE**

The clients have access to already leased commercial premises, with immediate rental income.

While residential property that sells at \$400,000 to \$450,000 can generate rental income of about 18,000 to 20,000 TL, commercial premises at the same price can generate up to 25,000 TL, 25% more return on investment!

This type of investment is perfect for investors who wish not to live in Turkey in the short term.

We have many commercial premise options (with the existing tenants) selling between \$415,000 and \$460,000.