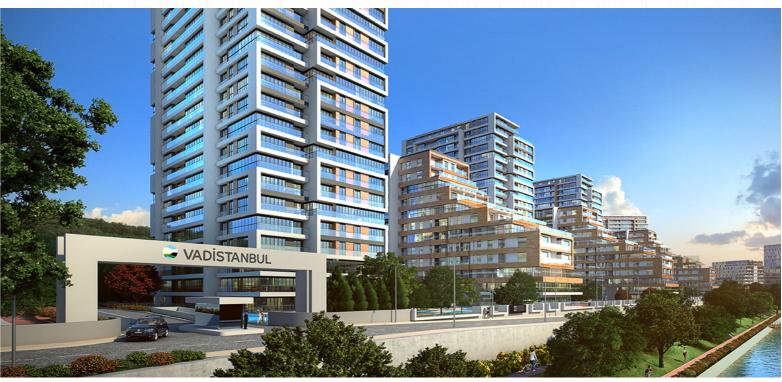

## **VADISTANBUL**

4-year-old project located in the Sarıyer area. Prime location in the hearth of the City, very close to popular shopping malls such as Vadi Istanbul and Istinye Park. Great natural environment looking like looks like a real forest! There are many facilities such a runway, parks, gym, swimming, pools and a big shopping mall.

#### **Project information:**

Floor : 9
Gross : 85 m²
Net : 65 m²