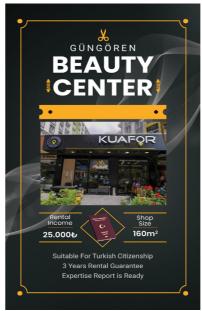

### **COMMERCIAL REAL ESTATE**

The clients have access to already leased commercial premises, with immediate rental income.

While residential property that sells at \$400,000 to \$450,000 can generate rental income of about 18,000 to 20,000 TL, commercial premises at the same price can generate up to 25,000 TL, 25% more return on investment!

This type of investment is perfect for investors who wish not to live in Turkey in the short term.

We have many commercial premise options (with the existing tenants) selling between \$415,000 and \$460,000.