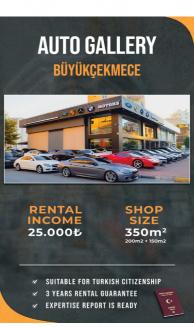

### **COMMERCIAL REAL ESTATE**

The clients have access to already leased commercial premises, with immediate rental income.

While residential property that sells at \$400,000 to \$450,000 can generate rental income of about 18,000 to 20,000 TL, commercial premises at the same price can generate up to 25,000 TL, 25% more return on investment!

This type of investment is perfect for investors who wish not to live in Turkey in the short term.

We have many commercial premise options (with the existing tenants) selling between \$415,000 and \$460,000.