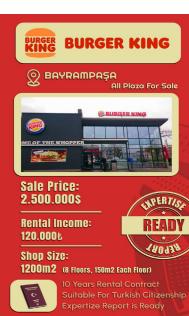

### **COMMERCIAL REAL ESTATE**

The clients have access to already leased commercial premises, with immediate rental income.

While residential property that sells at \$400,000 to \$450,000 can generate rental income of about 18,000 to 20,000 TL, commercial premises at the same price can generate up to 25,000 TL, 25% more return on investment!

This type of investment is perfect for investors who wish not to live in Turkey in the short term.

We have many commercial premise options (with the existing tenants) selling between \$415,000 and \$460,000.