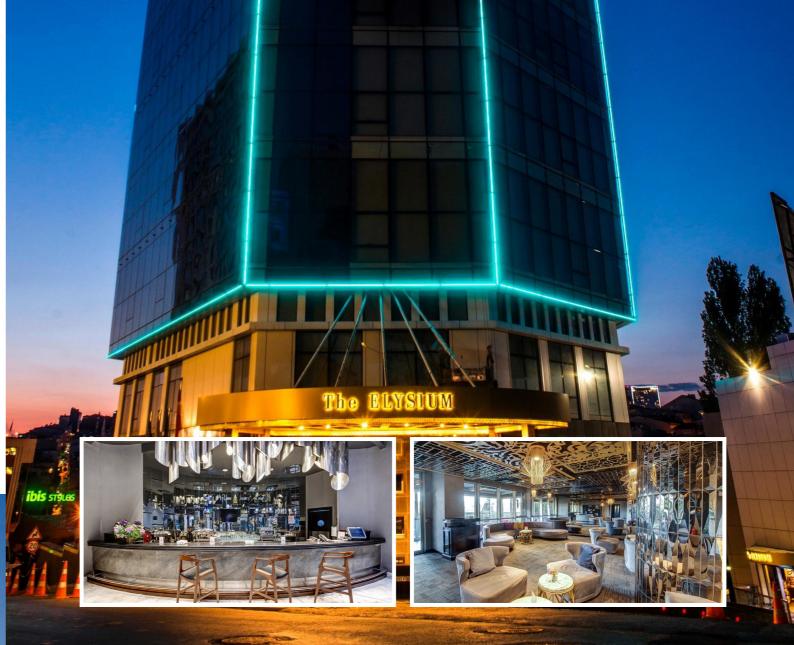

### THE ELYSIUM

7-year-old project located in the Taksim area in the heart of Istanbul. City center, prestigious 5 star Hotel Project. Very nice furnished loft with access to all kinds of facilities (gym, indoor and outdoor swimming pools, sauna, Turkish bath). Perfect for rental,

#### **Project information:**

Floor : 1 Gross : 95 m² Net : 78 m²